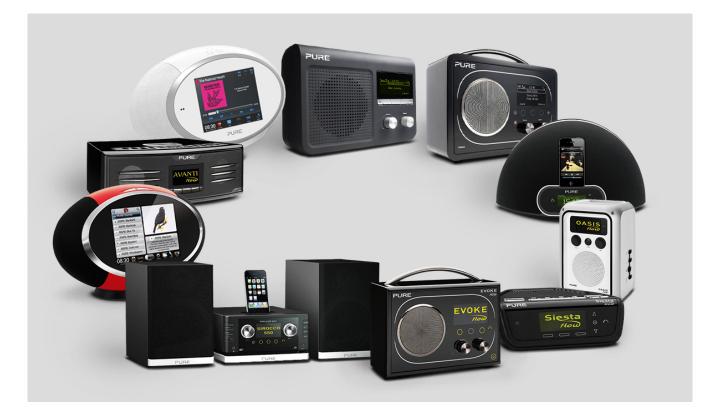

Only selective older radio models are affected, including:

- Avanti Flow
- Contour
- Evoke F4
- Evoke Flow
- Oasis Flow
- One Flow
- Sensia
- Sensia 200D
- Siesta Flow
- Sirocco 550
- Jongo Speakers (when using Pure Connect App)